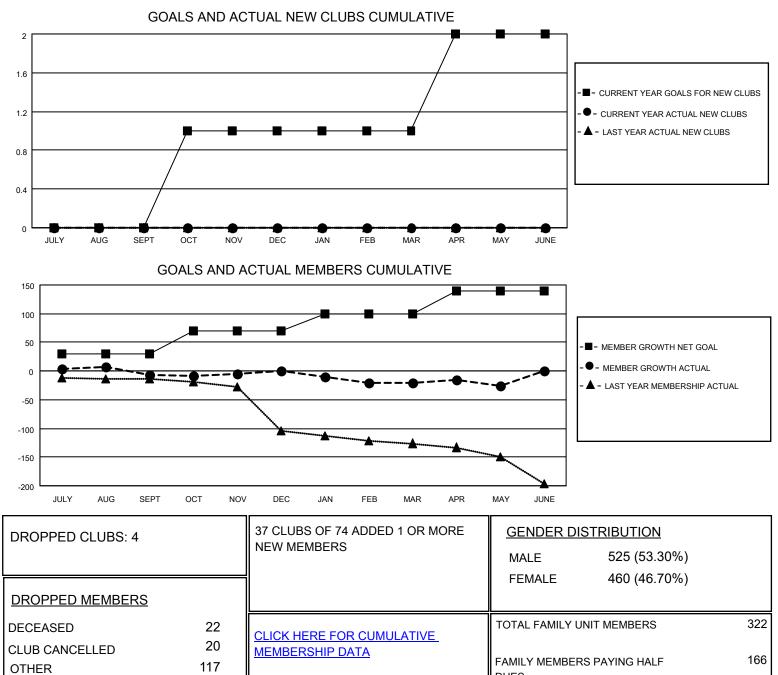

## LOCATION REP OF SOUTH AFRICA

District 410 E

Results as of: 5/31/2021

| Clubs                 |               |           |               | Members               |                        |                         |                                                    |
|-----------------------|---------------|-----------|---------------|-----------------------|------------------------|-------------------------|----------------------------------------------------|
| RESULTS FOR 2020-2021 |               |           |               | RESULTS FOR 2020-2021 |                        |                         |                                                    |
| QUARTER               | NEW CLUB GOAL | NEW CLUBS | DROPPED CLUBS | QUARTER               | BER GROWTH NET<br>GOAL | MEMBER GROWTH<br>ACTUAL | DROPPED<br>MEMBERS ACTUAL<br>(including transfers) |
| JULY/AUG/SEPT         | 0             | 0         | 0             | JULY/AUG/SEPT         | 30                     | 38                      | 34                                                 |
| OCT/NOV/DEC           | 1             | 0         | 1             | OCT/NOV/DEC           | 40                     | 60                      | 52                                                 |
| JAN/FEB/MAR           | 0             | 0         | 2             | JAN/FEB/MAR           | 30                     | 23                      | 37                                                 |
| APR/MAY/JUNE          | 1             | 0         | 1             | APR/MAY/JUNE          | 40                     | 31                      | 36                                                 |